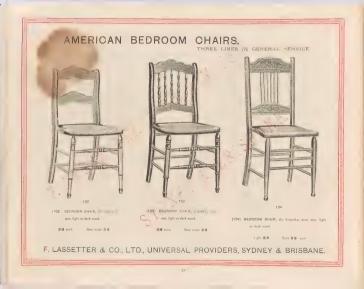

|--------------------------|--|-------|---|
| icto, fieldend an Walnut |  | 4.4   | 4 |

| 1 F   | <i>ي</i> ة . | 1 š        |   |
|-------|--------------|------------|---|
|       | ·15+         |            |   |
|       | ulter ,      | ,<br>Alat  |   |
|       | ·9·          | ' 'Kar<br> | į |
| - Ste |              |            |   |

(97) HIGHLY SERVICEABLE OHEST OF DRAWERS, these long and two deep drawers, well made throughout, bran hardles.

Size 3ft. 6in. wide x rft. 6in back to front x 3ft. 6un. high.

| o White   | Pine Polyshad |  | .62 | 17 | 6 |  |
|-----------|---------------|--|-----|----|---|--|
| Drito, as | Walnut        |  | з   | 0  | 0 |  |
| n Codae   |               |  | 3   | 15 | 0 |  |

F. LASSETTER & CO., LTD., UNIVERSAL PROVIDERS, SYDNEY & BRISBANE.

4 17 6







#### BEDROOM COUCHES, LOUNGES, AND CHAIRS.



(110) BOX OTTOMAN, where it is the set of th





(112) EASY ARM CHAIR, Impe size, spring set, espitally sphalesed. Commed is Art Criticos, \$23,10,6

 (113) EUDENIE COUDEN () control to the spheric spheric

In other Coverings, price upon application,



(114) QUAINT EASY OHAIR, with side Chrok Rests apholeses, Covered in Art Cresonee or Serge E3 15 0 Extra best on 4 15 0





| L                                                                                                                                                        | INEN PRES                                                                                       | SES.                                                        |                                         |
|----------